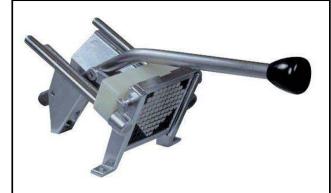

#### Construction

- Cast-iron body.
- Polished aluminium guide chute.
- Removable nylon pressure block with a stainless steel cutter block.

601460 (CF409)

Potato chipper with 9 mm grid and pressure block without base