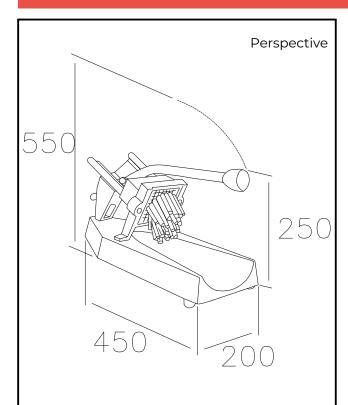

#### Key Information:

External dimensions, Width:

601460 (CF409) 200 mm

External dimensions, Depth:

450 mm

External dimensions,

Height: **Shipping weight:**  250 mm 3 kg